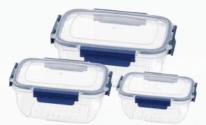

BG 745

Prime Rectangular Storage Container 350 ml (Shallow)

BG 751

Prime Rectangular Storage Container 1100 ml (Deep)

BG 743

24

500+900+1500 ml

BG 752

Prime Rectangular Storage Container 1950 ml (Deep)

24

BG 741

Prime Rectangular Storage Container 1500 ml (Std)

**BG 747** 

Prime Rectangular Storage Container 1100 ml (Shallow)

BG 753

Prime Rectangular Storage Container 3250 ml (Deep)

BG 749

350+650+1100 ml

1100+1950+3250 ml

BG 708 Prime Organizer 11 lt

BG 710 Prime Organizer With Cover 11 It

BG 709 Prime Organizer 18 lt

BG 711

Prime Organizer With Cover 18 lt