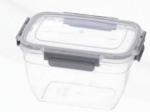

BG 739

Prime Rectangular Storage Container 500 ml (Std)

BG 746

650 ml (Shallow)

BG 740

24

Prime Rectangular Storage Container 900 ml (Std)

Prime Rectangular Storage Container