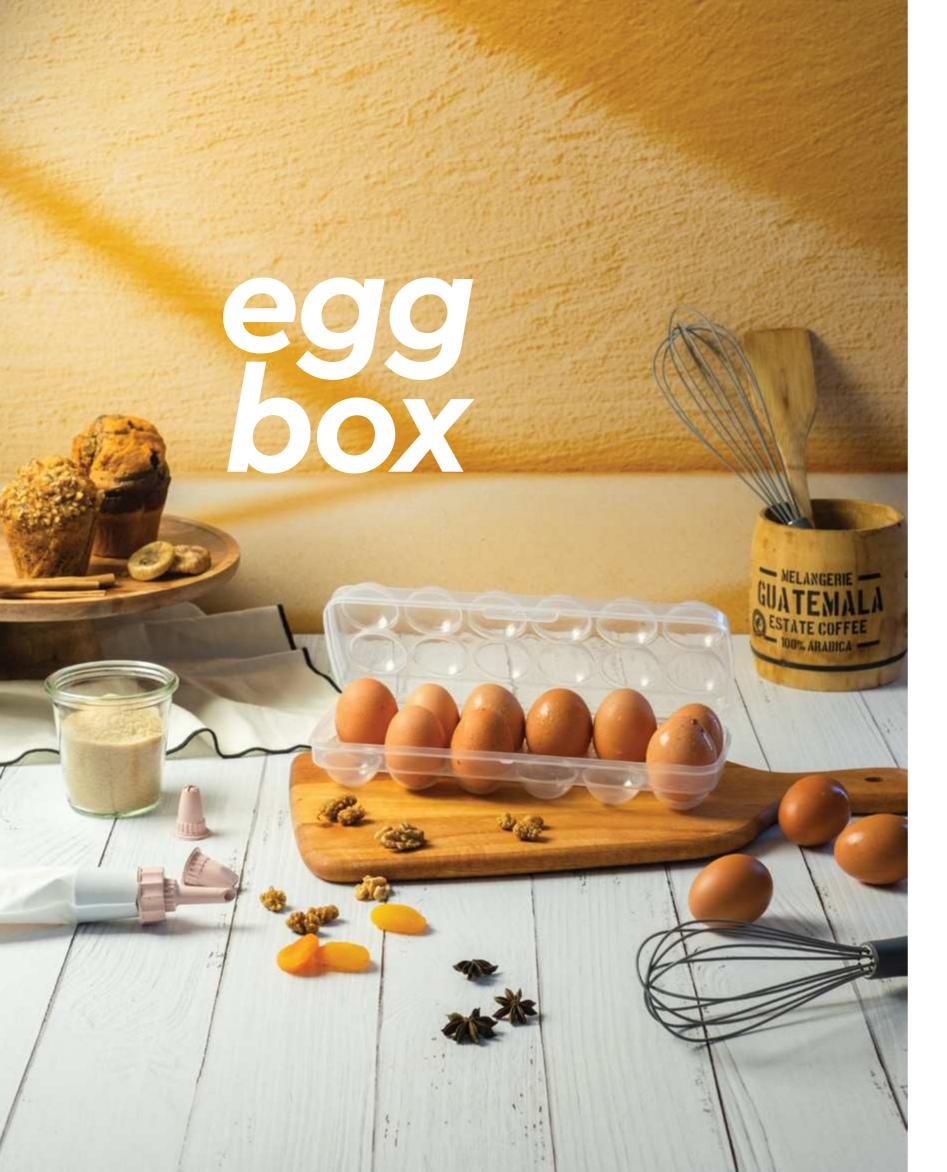

rime Rectangular Storage Container 1100 ml (Deep)

BG 743

24

500+900+1500 ml





BG 752

Prime Rectangular Storage Container 1950 ml (Deep)



24



BG 741

Prime Rectangular Storage Container 1500 ml (Std)





**BG 747** 

Prime Rectangular Storage Container 1100 ml (Shallow)





BG 753

Prime Rectangular Storage Container 3250 ml (Deep)





BG 749

350+650+1100 ml





1100+1950+3250 ml









BG 708 Prime Organizer 11 lt





BG 710 Prime Organizer With Cover 11 It





BG 709 Prime Organizer 18 lt





BG 711

Prime Organizer With Cover 18 lt





BG 757

Prime Organizer A5







BG 759

Prime Refrigerator Organizer - Low Wide





BG 758

Prime Organizer A4





### BG 760

Prime Refrigerator Organizer - Medium





### BG 761

Prime Refrigerator Organizer - High Narrow











# BG 496

Touch&Lock Egg Box 12 Pcs







BG 101 Golden Cake Capsule (12 pcs)





BG 102 Silver Cake Capsule (12 pcs)





BG 103 Polka Dot Golden Cake Capsule (12 pcs)





BG 105

Polka Dot Cake Capsule (12 pcs)





BG 703

Luna Cutting Board (15x24 cm)





BG 704

Luna Cutting Board (19,5x29,5 cm)





BG 104

36

Polka Dot Silver Cake Capsule (12 pcs)

BG 705

Luna Cutting Board (22x35 cm)





BG 706

12

Luna Cutting Board 3 pcs set

# BG 712

Joyfull Picnic Set 31 pcs





BG 713

Joyfull Picnic Set 21 pcs







BG 714

Joyfull Water Set (1 Jug + 4 Cups)





BG 715

Joyfull Round Service Plate (d: 21 cm)





BG 716

Joyfull Plastic Cup 250 ml



12





BG 707

Funnel Set 3 pcs

# ATASTY TOUCH

bager