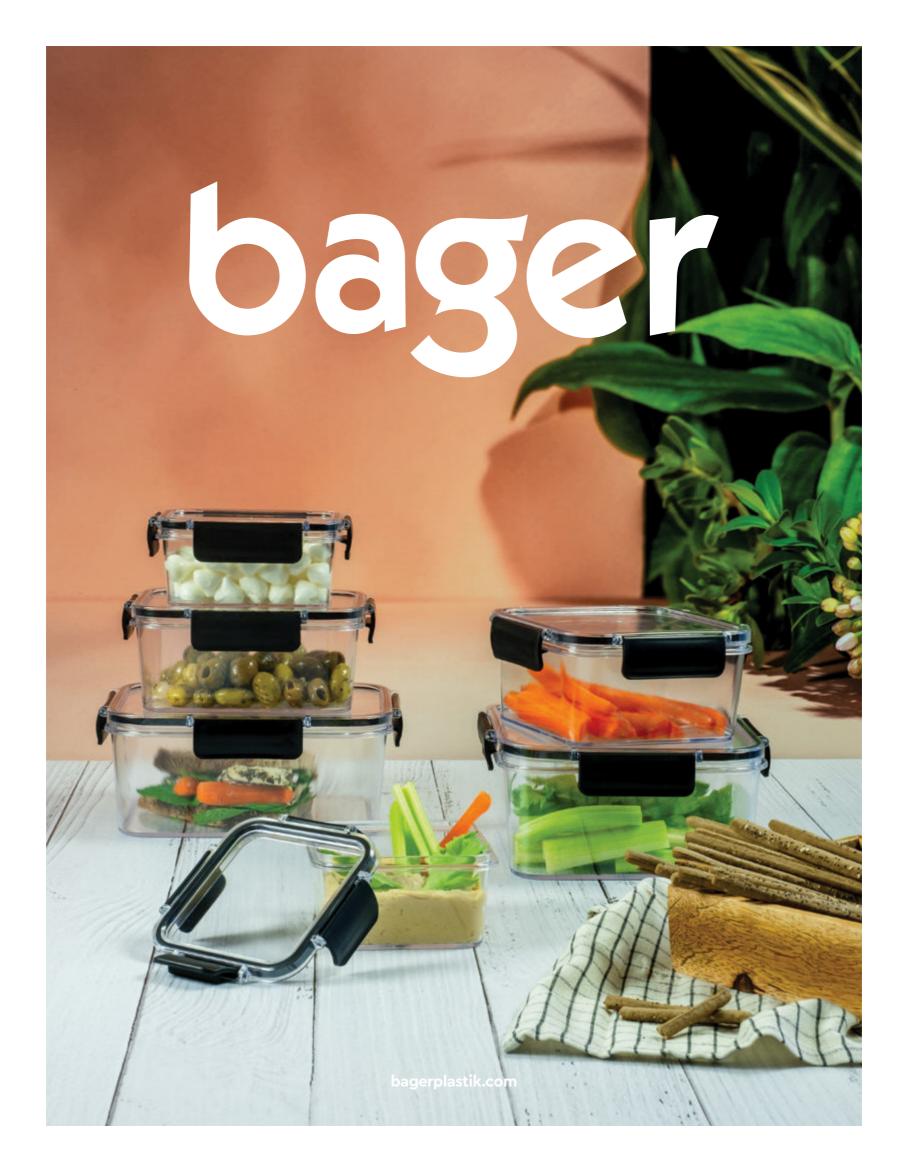

BG 717

Rectangular Storage Container With Strainer 5000ml (Std)









# BG 718

Square Storage Container With Strainer 3750ml (Std)







# BG 720

Terra Square Strainer









**BG 721** 

Prime Rectangular Storage Container 400 ml (Std)





**BG 722** 

Prime Rectangular Storage Container 800 ml (Std)





BG 723

Prime Rectangular Storage Container 1400 ml (Std)





**BG 727** 

Prime Rectangular Storage Container 350 ml (Shallow)





**BG 728** 

Prime Rectangular Storage Container 650 ml (Shallow)





**BG 729** 

Prime Rectangular Storage Container 1100 ml (Shallow)





BG 733

Prime Rectangular Storage Container 575 ml (Deep)





BG 734

Prime Rectangular Storage Container 1050 ml (Deep)





BG 735

Prime Rectangular Storage Container 1850 ml (Deep)







**BG 7