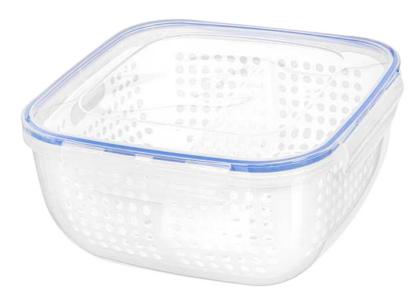

BG 717

Rectangular Storage Container With Strainer 5000ml (Std)









# BG 718

Square Storage Container With Strainer 3750ml (Std)







# BG 720

Terra Square Strainer









**BG 721** 

Prime Rectangular Storage Container 400 ml (Std)





**BG 722** 

Prime Rectangular Storage Container 800 ml (Std)





BG 723

Prime Rectangular Storage Container 1400 ml (Std)





**BG 727** 

Prime Rectangular Storage Container 350 ml (Shallow)





**BG 728** 

Prime Rectangular Storage Container 650 ml (Shallow)





**BG 729** 

Prime Rectangular Storage Container 1100 ml (Shallow)





BG 733

Prime Rectangular Storage Container 575 ml (Deep)





BG 734

Prime Rectangular Storage Container 1050 ml (Deep)





BG 735

Prime Rectangular Storage Container 1850 ml (Deep)







**BG 725** 400+800+1400 ml







BG 731

350+650+1100 ml





575+1050+1850 ml