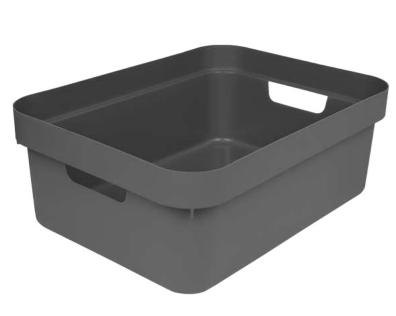

BG 749

350+650+1100 ml

1100+1950+3250 ml

BG 708 Prime Organizer 11 lt

BG 710 Prime Organizer With Cover 11 It

BG 709 Prime Organizer 18 lt

BG 711

Prime Organizer With Cover 18 lt