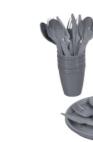

# BG 712

Joyfull Picnic Set 31 pcs

BG 713

Joyfull Picnic Set 21 pcs

BG 714

Joyfull Water Set (1 Jug + 4 Cups)

BG 715

Joyfull Round Service Plate (d: 21 cm)