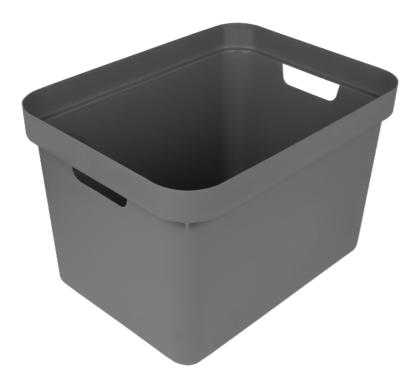

BG 749

350+650+1100 ml

1100+1950+3250 ml

BG 708 Prime Organizer 11 lt

BG 710 Prime Organizer With Cover 11 It

BG 709 Prime Organizer 18 lt

BG 711

Prime Organizer With Cover 18 lt