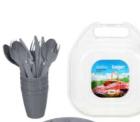

# BG 712

Joyfull Picnic Set 31 pcs

BG 713

Joyfull Picnic Set 21 pcs

BG 714

Joyfull Water Set (1 Jug + 4 Cups)

BG 715

Joyfull Round Service Plate (d: 21 cm)