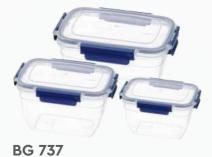

BG 734

Prime Rectangular Storage Container 1050 ml (Deep)

BG 735

Prime Rectangular Storage Container 1850 ml (Deep)

**BG 725** 400+800+1400 ml

BG 731

350+650+1100 ml

575+1050+1850 ml