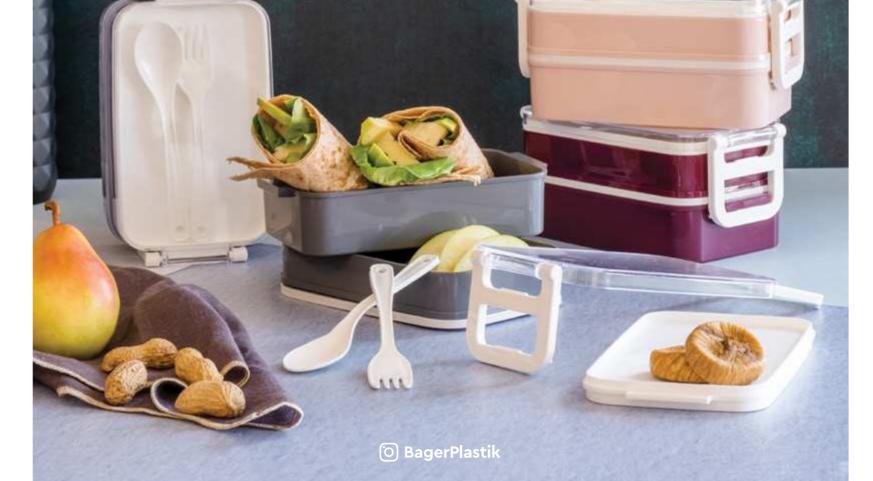

ium





### BG 761

Prime Refrigerator Organizer - High Narrow











# BG 496

Touch&Lock Egg Box 12 Pcs







BG 101 Golden Cake Capsule (12 pcs)





BG 102 Silver Cake Capsule (12 pcs)





BG 103 Polka Dot Golden Cake Capsule (12 pcs)





BG 105

Polka Dot Cake Capsule (12 pcs)





BG 703

Luna Cutting Board (15x24 cm)





BG 704

Luna Cutting Board (19,5x29,5 cm)





BG 104

36

Polka Dot Silver Cake Capsule (12 pcs)

BG 705

Luna Cutting Board (22x35 cm)





BG 706

12

Luna Cutting Board 3 pcs set

# BG 712

Joyfull Picnic Set 31 pcs





BG 713

Joyfull Picnic Set 21 pcs







BG 714

Joyfull Water Set (1 Jug + 4 Cups)





BG 715

Joyfull Round Service Plate (d: 21 cm)





BG 716

Joyfull Plastic Cup 250 ml



12





BG 707

Funnel Set 3 pcs

# ATASTY TOUCH

bager