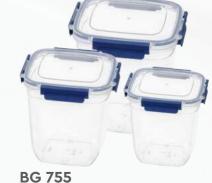

BG 745

Prime Rectangular Storage Container 350 ml (Shallow)

BG 751

Prime Rectangular Storage Container 1100 ml (Deep)

BG 743

24

500+900+1500 ml

BG 752