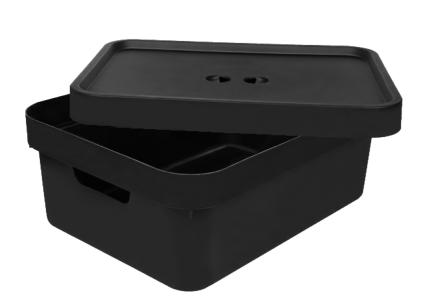

BG 749

350+650+1100 ml

1100+1950+3250 ml

BG 708 Prime Organizer 11 lt

BG 710 Prime Organizer With Cover 11 It

BG 709 Prime Organizer 18 lt

BG 711

Prime Organizer With Cover 18 lt