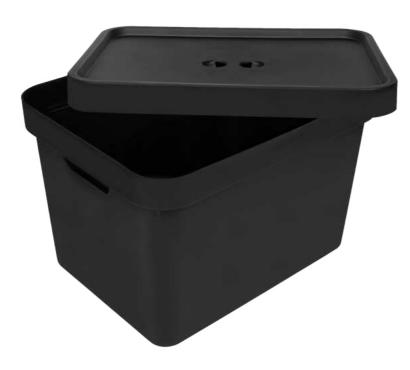

BG 749

350+650+1100 ml

1100+1950+3250 ml

BG 708 Prime Organizer 11 lt

BG 710 Prime Organizer With Cover 11 It

BG 709 Prime Organizer 18 lt

BG 711

Prime Organizer With Cover 18 lt