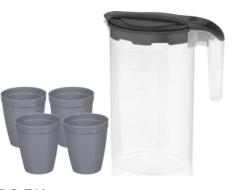

# BG 712

Joyfull Picnic Set 31 pcs

BG 713

Joyfull Picnic Set 21 pcs

BG 714

Joyfull Water Set (1 Jug + 4 Cups)

BG 715

Joyfull Round Service Plate (d: 21 cm)

BG 716

Joyfull Plastic Cup 250 ml

12

BG 707

Funnel Set 3 pcs