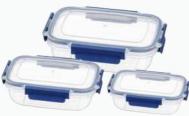

Prime Rectangular Storage Container 1950 ml (Deep)

24

BG 741

Prime Rectangular Storage Container 1500 ml (Std)

**BG 747** 

Prime Rectangular Storage Container 1100 ml (Shallow)

BG 753

Prime Rectangular Storage Container 3250 ml (Deep)

BG 749

350+650+1100 ml

1100+1950+3250 ml

BG 708 Prime Organizer 11 lt

BG 710 Prime Organizer With Cover 11 It

BG 709 Prime Organizer 18 lt

BG 711

Prime Organizer With Cover 18 lt