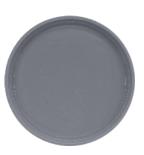

# BG 712

Joyfull Picnic Set 31 pcs

BG 713

Joyfull Picnic Set 21 pcs

BG 714

Joyfull Water Set (1 Jug + 4 Cups)

BG 715

Joyfull Round Service Plate (d: 21 cm)