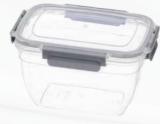

BG 745

Prime Rectangular Storage Container 350 ml (Shallow)

BG 751

Prime Rectangular Storage Container 1100 ml (Deep)

BG 743

24

500+900+1500 ml

BG 752