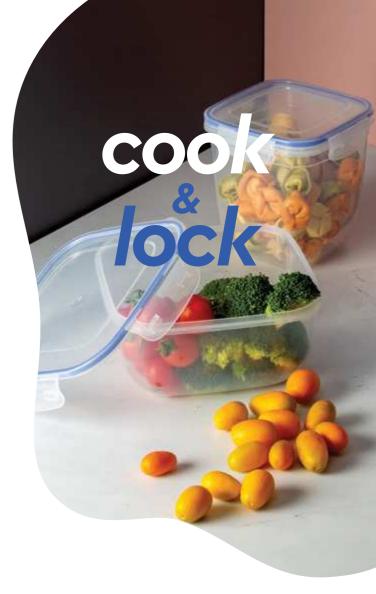

BG 717

Rectangular Storage Container With Strainer 5000ml (Std)









# BG 718

Square Storage Container With Strainer 3750ml (Std)







# BG 720

Terra Square Strainer









**BG 721** 

Prime Rectangular Storage Container 400 ml (Std)





**BG 722** 

Prime Rectangular Storage Container 800 ml (Std)





BG 723

Prime Rectangular Storage Container 1400 ml (Std)





**BG 727** 

Prime Rectangular Storage Container 350 ml (Shallow)





**BG 728** 

Prime Rectangular Storage Container 650 ml (Shallow)





**BG 729** 

Prime Rectangular Storage Container 1100 ml (Shallow)





BG 733

Prime Rectangular Storage Container 575 ml (Deep)





BG 734

Prime Rectangular Storage Container 1050 ml (Deep)





BG 735

Prime Rectangular Storage Container 1850 ml (Deep)







**BG 725** 400+800+1400 ml







BG 731

350+650+1100 ml





575+1050+1850 ml





BG 739

Prime Rectangular Storage Container 500 ml (Std)





BG 746