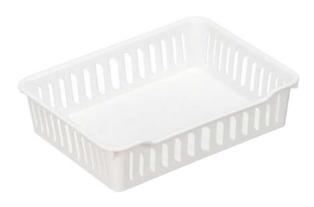

BG 757

Prime Organizer A5

BG 759

Prime Refrigerator Organizer - Low Wide

BG 758

Prime Organizer A4