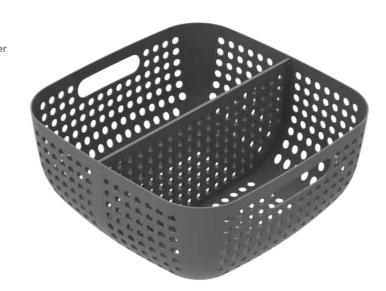

BG 749

350+650+1100 ml

1100+1950+3250 ml

BG 708 Prime Organizer 11 lt

BG 710 Prime Organizer With Cover 11 It

BG 709 Prime Organizer 18 lt

BG 711

Prime Organizer With Cover 18 lt