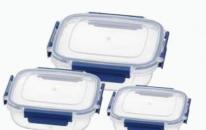

BG 734

Prime Rectangular Storage Container 1050 ml (Deep)

BG 735

Prime Rectangular Storage Container 1850 ml (Deep)

**BG 725** 400+800+1400 ml

BG 731

350+650+1100 ml

575+1050+1850 ml